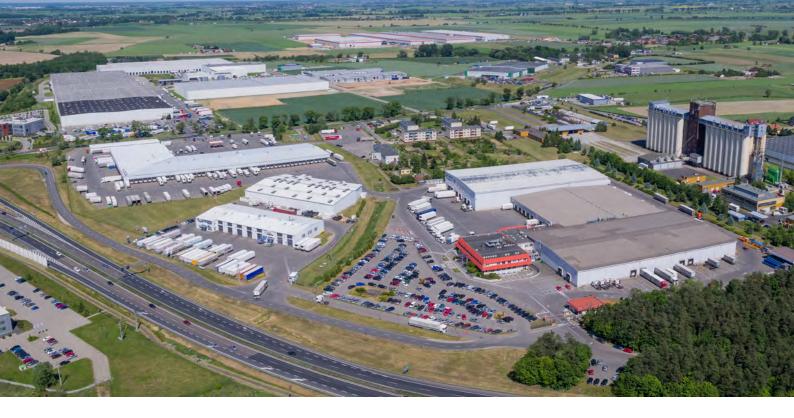

### THE LARGEST LOGISTICS CENTER OF THE RABEN GROUP

#### **LOCATION**

62-023 Gądki near Poznań Poznańska Str.71

#### 140,000 m<sup>2</sup> WAREHOUSE SPACE

(from 500,000 m<sup>2</sup> in entire company) in 11 warehouses & X-Docks