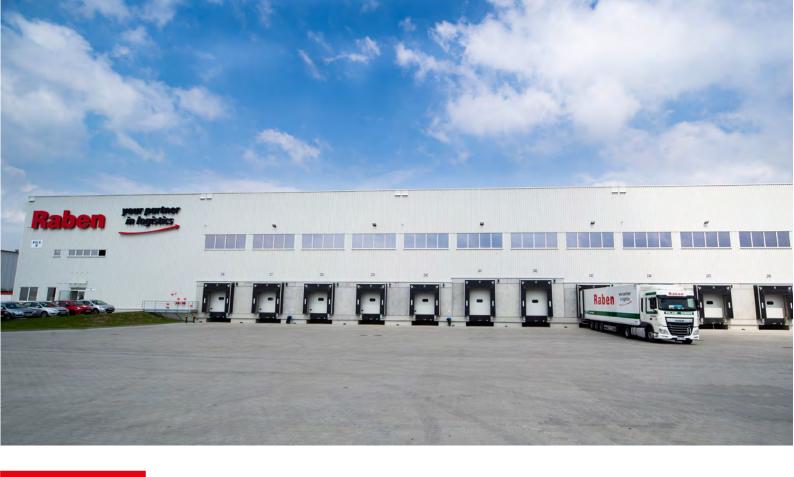

### THE LARGEST LOGISTICS CENTER OF THE RABEN GROUP

#### 140,000 m<sup>2</sup> WAREHOUSE SPACE

(from 500,000 m<sup>2</sup> in entire company) in 11 warehouses & X-Docks